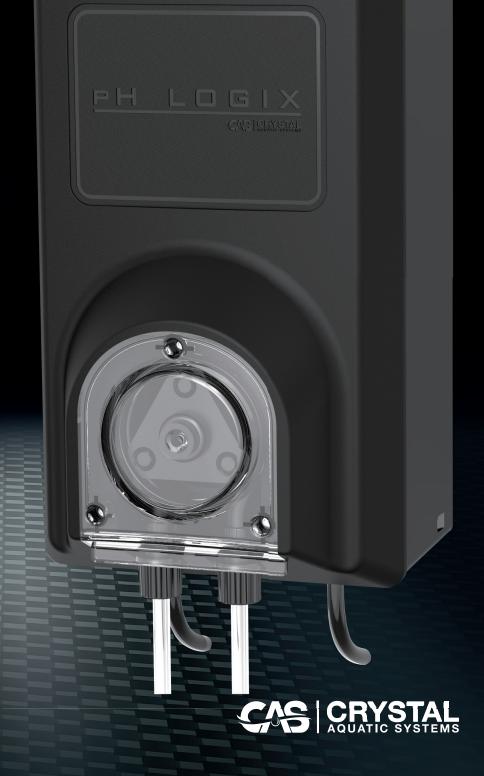

PROVEN ACID DOSING PUMP TECHNOLOGY

## SPECIFICATION

| Volts Input (Vac)                    | 220-245                                 |
|--------------------------------------|-----------------------------------------|
| Amps Input - Max. (Aac)              | 1.00                                    |
| Total Power Consumption (W)          | 13W Motor - 20W Total                   |
| Frequency (Hz)                       | 50                                      |
| pH Controller Dimensions (mm)        | 135W x 225H x 123D                      |
| Output Controlled by Sanitiser (LPH) | 0-1.0                                   |
| Rated Pressure (kPa)                 | 350                                     |
| Squeeze Tube                         | Tygon® Norprene® (Commercial spec)      |
| Case Pump Inspection Window          | Clear acrylic viewing window            |
| Motor Speed (RPM)                    | 10                                      |
| Non-Return Injector Valve            | PVC with Viton sleeve                   |
| Tubing                               | 4m x 4mm PVC                            |
| Roller Block                         | Heavy-duty PVC                          |
| Casing Materials                     | Glass filled polypropylene              |
| Power Cord                           | Approved piggy-back type                |
| Wall Mounting                        | Click ON - Clip OFF                     |
| Water Connection Fitting             | Clear Acrylic Interface to 40/50mm pipe |
| Water Flow Rate (L/min)              | 80-650                                  |
| Ingress Protection Rating            | IP34                                    |
| Unit Shipping Dimensions (mm)        | 140W x 335H x 130D                      |
| Nett Weight (kg)                     | 2.5                                     |