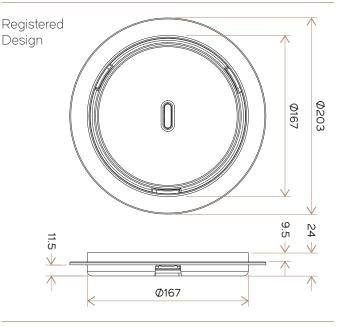

#### **KEY DIMENSIONS**

AQUEA™ is a registered trademark of Vantage Products Pty. Ltd.

Specifications subject to change without notice The contents of this document are the exclusive copyright of AQUEA™ and may not be reproduced without written permission. © 2019 Whilst every care was taken in preparation of this document, AQUEA™ accepts no responsibility for the accuracy of the information supplied.