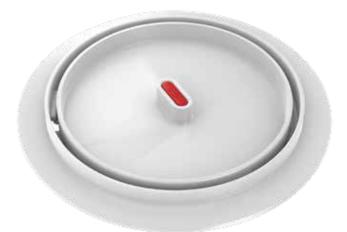

## THE PERFECT MAIN DRAIN UPGRADE FOR POOL RENOVATIONS

The AQUEA Retro-fit Lid Kit is the perfect solution for upgrading many popular main drain fittings when renovating or re-finishing concrete pools. The flush-fit lid integrates into the surrounding pool interior for a flawless finish every time, and the 'twist and click' lid avoids fiddly & unsightly screws.

The Retro-fit Lid Kit upgrades most popular Main Drain niches with AQUEA's integrated, flush-fit lid system.