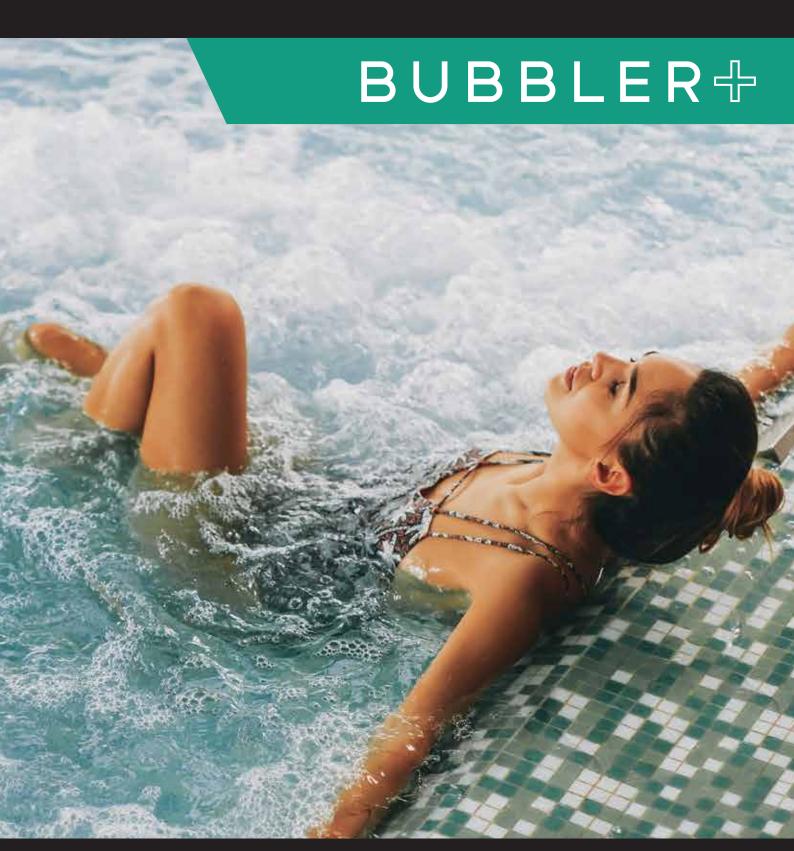

# BUBBLER+ is the simple and convenient bubbler system for your next concrete pool or spa project.

The modular design gives you the freedom to create the perfect layout for your pool or spa. Use it in seats, foot wells, benches, steps, beach entries, ponds, pool windows – the possibilities are endless!