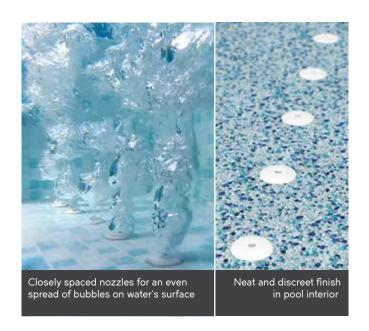

The unique manifold design provides even spacing between nozzles and can be cut to length to suit specific applications.

Compact, slip-fit nozzles provide a neat and discreet finish and are available in a range of colours to suit your pool interior

Closely spaced nozzles create a stunningly even spread of bubbles on the water's surface.