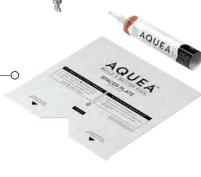

#### SMART DESIGN

The V-LOCK Lid kit includes a spacer plate and adhesive for simple installation of all styles of tiling, paving and decking.