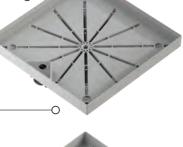

#### SMART DESIGN

The V-LOCK Lid kit includes a spacer plate and adhesive for simple installation of all styles of tiling, paving and decking.