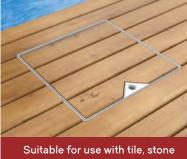

The flush-fitting lid is easy to install and blends into the pool surrounds for a flawless finish every time. With a range of models to choose from, V-LOCK is the perfect solution to suit tile, stone and timber deck finishes.

#### SEAMLESS FINISH

Available in a range of depths to suit tile, stone and timber inlays.

#### NO BONDING

V-LOCK's advanced polymer construction eliminates the need for electrical bonding.

Durable & ergonomic die-cast metal lid key

skimmer boxes & equipment

Suitable for use with tile, stone and timber decks