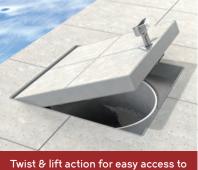

#### V-LOCK sets the new standard for safe & concealed access to skimmer boxes and pool equipment.

V-LOCK's unique locking system provides superior safety for pool owners, and simplifies Australian standards compliance for pool builders.

#### SAFE & SECURE

Lockable lid sets the new standard for safety and peace of mind.