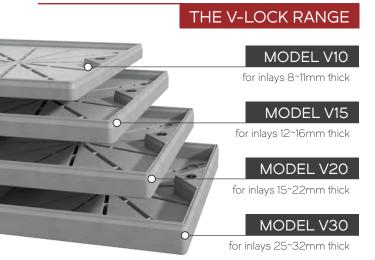

The flush-fitting lid is easy to install and blends into the pool surrounds for a flawless finish every time. With a range of models to choose from, V-LOCK is the perfect solution to suit tile, stone and timber deck finishes.

#### SEAMLESS FINISH

Available in a range of depths to suit tile, stone and timber inlays.