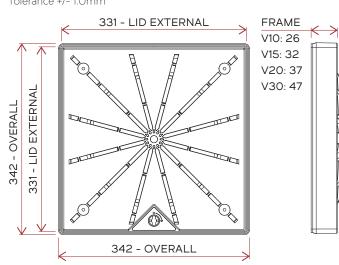

### **KEY DIMENSIONS**

PART NO.

475-201

475-203

475-205

475-207

AQUEA® is a registered trademark of Vantage Products Pty. Ltd.

The contents of this document are the exclusive copyright of AQUEA® and may not be reproduced without written permission. © 2022 Whilst every care was taken in preparation of this document, AQUEA® accepts no responsibility for the accuracy of the information supplied