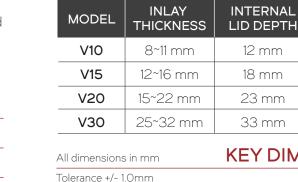

### **KEY DIMENSIONS**

PART NO.

475-201

475-203

475-205

475-207

AQUEA® is a registered trademark of Vantage Products Pty. Ltd.

The contents of this document are the exclusive copyright of AQUEA® and may not be reproduced without written permission. © 2022 Whilst every care was taken in preparation of this document, AQUEA® accepts no responsibility for the accuracy of the information supplied