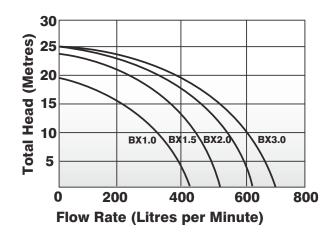

#### **SPECIFICATIONS**

| Model  | Volts | Phase  | Input Watts | Horse Power | Flow Rate Max<br>@ 8 m/h | Full Load<br>Amps |
|--------|-------|--------|-------------|-------------|--------------------------|-------------------|
| BX 1.0 | 240   | Single | 1160        | 1.005       | 325 lpm                  | 5.0               |
| BX 1.5 | 240   | Single | 1645        | 1.50        | 440 lpm                  | 7.2               |
| BX 2.0 | 240   | Single | 2030        | 2.00        | 540 lpm                  | 8.8               |
| BX 3.0 | 240   | Single | 2300        | 3.00        | 635 lpm                  | 12.5              |