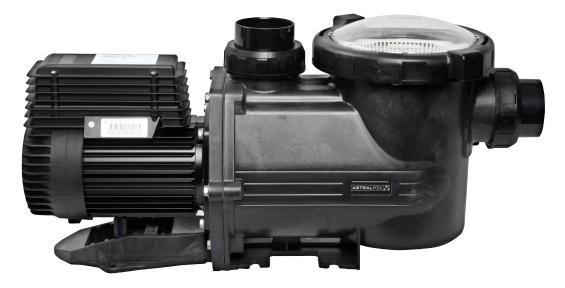

### BX Pool & Spa Pump

The demands on pool equipment in modern pools like large in-ground pools, swim spas, swim jets, larger pool filters, salt-chlorinators and in floor cleaning system place an enormous load on the pump.

The BX Series pump has been designed with great power and control to comfortably meet these demands by delivering a much higher head pressure and a superior overall performance. With reliable external body and high quality components this pump has the highest standards of reliability and durability.

While meeting the demands of your equipment the BX also moves more water, using less power in fewer hours per day. This means lower electricity costs. With a huge hair and lint pot the BX requires less frequent cleaning, making it ideal for holiday home and high leaf areas.