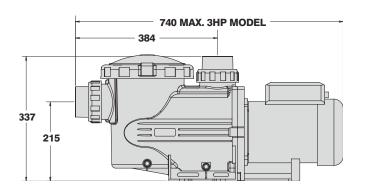

#### **SPECIFICATIONS**

| Model  | Volts | Phase  | Input Watts | Horse Power | Flow Rate Max<br>@ 8 m/h | Full Load<br>Amps |
|--------|-------|--------|-------------|-------------|--------------------------|-------------------|
| BX 1.0 | 240   | Single | 1160        | 1.005       | 325 lpm                  | 5.0               |
| BX 1.5 | 240   | Single | 1645        | 1.50        | 440 lpm                  | 7.2               |
| BX 2.0 | 240   | Single | 2030        | 2.00        | 540 lpm                  | 8.8               |
| BX 3.0 | 240   | Single | 2300        | 3.00        | 635 lpm                  | 12.5              |