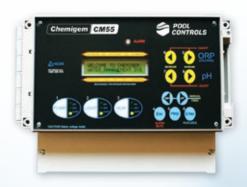

The Chemigem CM55 is a fullyautomated water management system suitable for commercial applications of all sizes. Health regulations in many Australian States require water chemistry to be automated and the Chemigem CM55 provides a reliable, cost-effective solution for public aquatic facilities. Chemicals are precisely dosed via either highly-efficient solenoid valves or commercial-sized D1500 peristaltic dosing pumps. You can purchase a Chemigem CM55 Complete, which includes a pair of D1500 dosing pumps and a commercial injection valve or the components of the Chemigem CM55 can be purchased separately.

## Chemigem CM55

The Australian-made Chemigem CM55 is a tried-and-tested water management system for commercial and semi-commercial applications. It is a fully-automated dosing system that complies with the new NSW Health Regulations and other applicable legislation. It represents real value for money and is backed up by a national team of dedicated Service Technicians, who are happy to assist with installation, technical issues and ongoing maintenance.