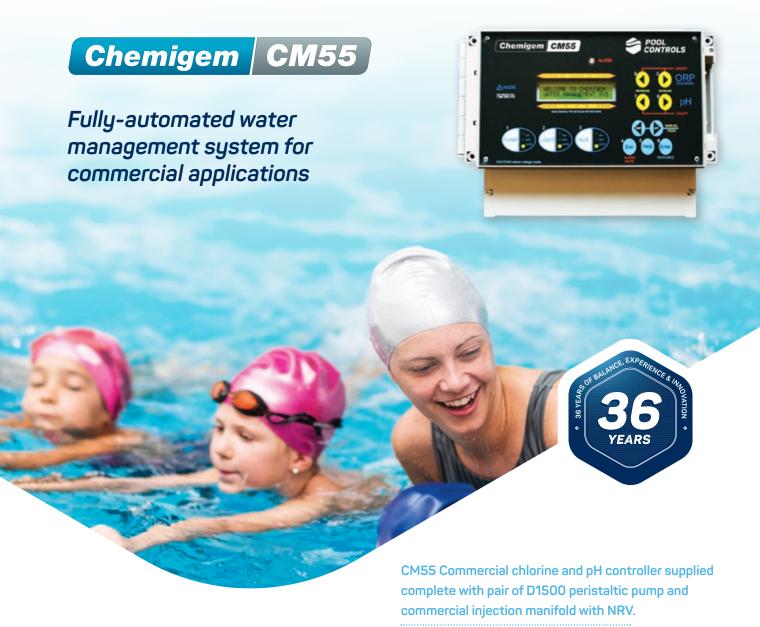

The Chemigem CM55 is a fullyautomated water management system suitable for commercial applications of all sizes. Health regulations in many Australian States require water chemistry to be automated and the Chemigem CM55 provides a reliable, cost-effective solution for public aquatic facilities. Chemicals are precisely dosed via either highly-efficient solenoid valves or commercial-sized D1500 peristaltic dosing pumps. You can purchase a Chemigem CM55 Complete, which includes a pair of D1500 dosing pumps and a commercial injection valve or the components of the Chemigem CM55 can be purchased separately.

## Chemigem CM55

The Australian-made Chemigem CM55 is a tried-and-tested water management system for commercial and semi-commercial applications. It is a fully-automated dosing system that complies with the new NSW Health Regulations and other applicable legislation. It represents real value for money and is backed up by a national team of dedicated Service Technicians, who are happy to assist with installation, technical issues and ongoing maintenance.