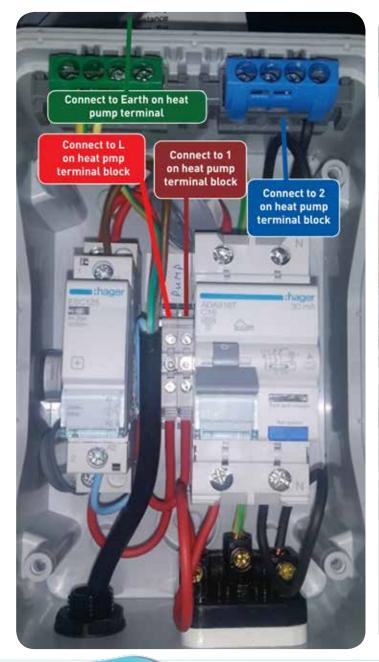

#### **EVOHEAT JBOX WIRING CONNECTIONS**

Wire up heat pump to mains power at L,N, and Earth on the Mains input terminals on heat pump as per image below. Wire up EvoHeat JBox connections as per JBox image below. L terminal on the heat pump should have 2 cables connected (1 to power supply and 1 to the JBox).

Connect 1 (water pump active) to the location on JBox shown below (right hand side of small terminal block)

Connect 2 (water pump neutral) on the heat pump terminal block to the blue terminal strip on the JBox

Connect earth terminals from both units

HEAT