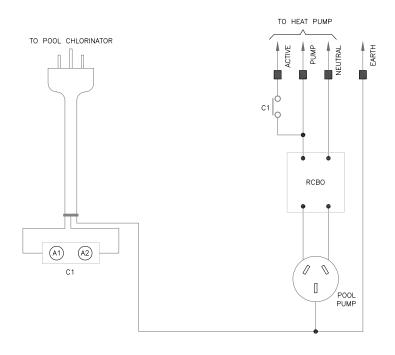

#### **EVOHEAT JBOX SCHEMATIC**

#### **NOTES:**

CONNECT ACTIVE TO UNIT ACTIVE CONNECT PUMP TO PUMP TERMINAL 1 CONNECT NEUTRAL TO PUMP TERMINAL 2

NOTE: heat pump, Jbox and water pump all on the same circuit