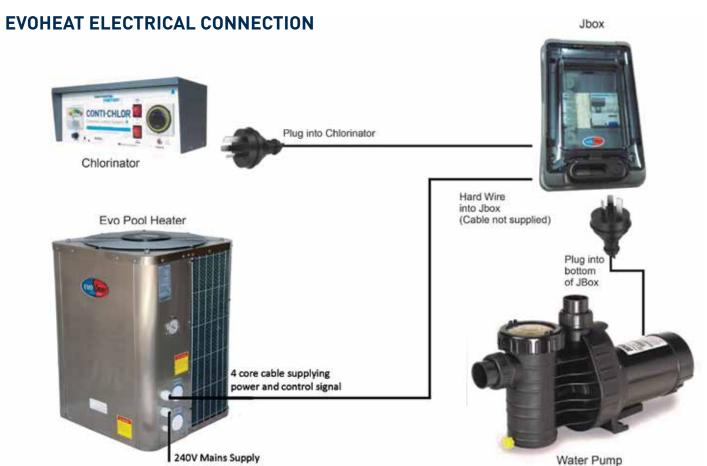

#### **EVOHEAT JBOX WIRING CONNECTIONS**

Wire up heat pump to mains power at L,N, and Earth on the Mains input terminals on heat pump as per image below. Wire up EvoHeat JBox connections as per JBox image below. L terminal on the heat pump should have 2 cables connected (1 to power supply and 1 to the JBox).