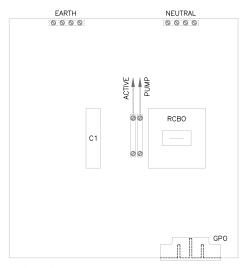

#### **EVOHEAT JBOX SCHEMATIC**

#### **NOTES:**

CONNECT ACTIVE TO UNIT ACTIVE CONNECT PUMP TO PUMP TERMINAL 1 CONNECT NEUTRAL TO PUMP TERMINAL 2

NOTE: heat pump, Jbox and water pump all on the same circuit