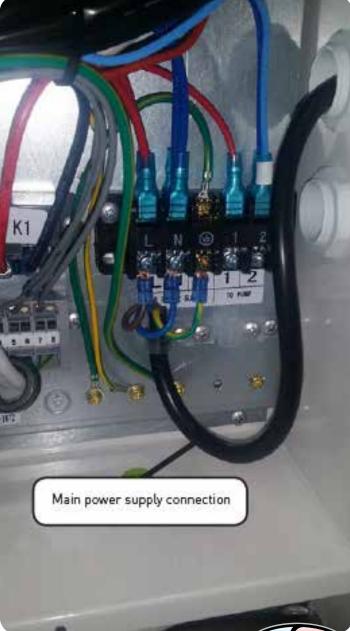

#### **EVOHEAT JBOX WIRING CONNECTIONS**

Wire up heat pump to mains power at L,N, and Earth on the Mains input terminals on heat pump as per image below. Wire up EvoHeat JBox connections as per JBox image below. L terminal on the heat pump should have 2 cables connected (1 to power supply and 1 to the JBox).

Connect 1 (water pump active) to the location on JBox shown below (right hand side of small terminal block)

Connect 2 (water pump neutral) on the heat pump terminal block to the blue terminal strip on the JBox

Connect earth terminals from both units

HEAT