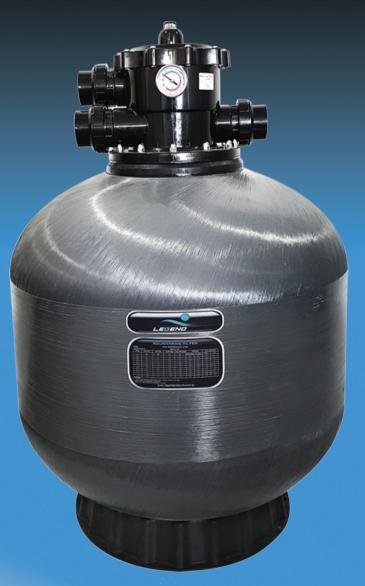

## FIBREGLASS FILTERS

Heavy Duty Media Filters

- Aquamarine Fibreglass sand filters are built tough for Australian conditions, designed with your needs in mind
- Heavy duty laterals
- 50mm multiport valve, reducing water flow resistance
- Ideal for energy efficient pumps
- Improved water clarity
- Fibreglass wound construction

**LEGEND** <--- filters

**BEST QUALITY! BEST SERVICE!** 

Pool products you can rely on

Empowered by

| Model | Tank Diam. | MPV Size | Filter Area | Sand | MAX. Flow Rate |      | Tank Hight | Tank Width |
|-------|------------|----------|-------------|------|----------------|------|------------|------------|
|       | mm         | mm       | m²          | kg   | lpm            | m³/h | mm         | mm         |
| L550  | 550        | 40       | 0.23        | 85   | 192            | 12   | 967        | 635        |
| L652  | 650        | 50       | 0.33        | 155  | 270            | 16   | 1017       | 700        |
| L702  | 700        | 50       | 0.38        | 210  | 333            | 20   | 1180       | 820        |
| L802  | 800        | 50       | 0.50        | 250  | 420            | 25   | 1285       | 920        |
| L902  | 900        | 50       | 0.64        | 350  | 500            | 30   | 1406       | 1016       |