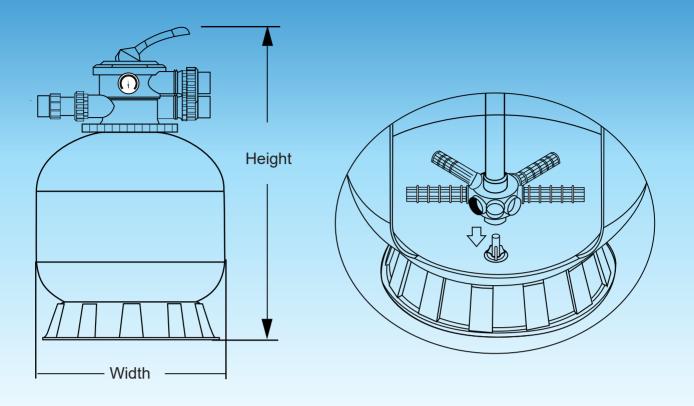

**LEGEND** <--- filters

**BEST QUALITY! BEST SERVICE!** 

Pool products you can rely on

Empowered by

| Model | Tank Diam. | MPV Size | Filter Area | Sand | MAX. Flow Rate |      | Tank Hight | Tank Width |
|-------|------------|----------|-------------|------|----------------|------|------------|------------|
|       | mm         | mm       | m²          | kg   | lpm            | m³/h | mm         | mm         |
| L550  | 550        | 40       | 0.23        | 85   | 192            | 12   | 967        | 635        |
| L652  | 650        | 50       | 0.33        | 155  | 270            | 16   | 1017       | 700        |
| L702  | 700        | 50       | 0.38        | 210  | 333            | 20   | 1180       | 820        |
| L802  | 800        | 50       | 0.50        | 250  | 420            | 25   | 1285       | 920        |
| L902  | 900        | 50       | 0.64        | 350  | 500            | 30   | 1406       | 1016       |