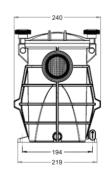

or flow, whilst remaining energy effcient with a housing design that makes it as quiet as it is dependable.

#### **Technical Specifications**

| Model              | Max Total<br>Head | Max Flow<br>Rate | Input<br>W | Input<br>Amps | Noise<br>dBA | Weight (kg) | Ingress<br>Protection |
|--------------------|-------------------|------------------|------------|---------------|--------------|-------------|-----------------------|
| Ultra 300 VS 1.0HP | 15.8m/155kPa      | 300 l/min        | 800W       | 5.5A          | <70          | 11.5kg      | IPX5                  |
| Ultra 420 VS 1.5HP | 16.5m/160kPa      | 420 l/min        | 1300W      | 8.5A          | <70          | 13kg        | IPX5                  |

### Ultra VS Series Performance at High Speed



#### **Dimensional Drawing**





All dimensions in milimeters

#### **WARRANTY**

- 1 year in field warranty
- 3-year warranty on motor and wet end
- 12 months on mechanical seal

#### **Legend Products and Services**

23 Dulwich Street, Loganholme, Brisbane, QLD, 4129.

Phone: 07 3806 1823

Email: sales@legendproducts.com.au