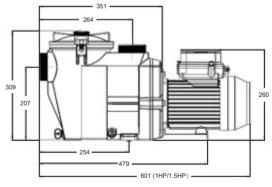

flow, whilst remaining energy effcient with a housing design that makes it as quiet as it is dependable.

#### **Technical Specifications**

| Model              | Max Total<br>Head | Max Flow<br>Rate | Input<br>W | Input<br>Amps | Noise<br>dBA | Weight (kg) | Ingress<br>Protection |
|--------------------|-------------------|------------------|------------|---------------|--------------|-------------|-----------------------|
| Ultra 300 VS 1.0HP | 15.8m/155kPa      | 300 l/min        | 800W       | 5.5A          | <70          | 11.5kg      | IPX5                  |
| Ultra 420 VS 1.5HP | 16.5m/160kPa      | 420 l/min        | 1300W      | 8.5A          | <70          | 13kg        | IPX5                  |

### Ultra VS Series Performance at High Speed



#### **Dimensional Drawing**





All dimensions in milimeters

#### **WARRANTY**

- 1 year in field warranty
- 3-year warranty on motor and wet end
- 12 months on mechanical seal

#### **Legend Products and Services**

23 Dulwich Street, Loganholme, Brisbane, QLD, 4129.

Phone: 07 3806 1823

Email: sales@legendproducts.com.au