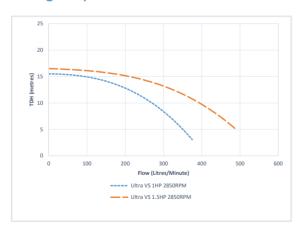

### Ultra VS Series Performance at High Speed

#### **Technical Specifications**

| Model              | Max Total<br>Head | Max Flow<br>Rate | Input<br>W | Input<br>Amps | Noise<br>dBA | Weight (kg) | Ingress<br>Protection |
|--------------------|-------------------|------------------|------------|---------------|--------------|-------------|-----------------------|
| Ultra 300 VS 1.0HP | 15.8m/155kPa      | 300 l/min        | 800W       | 5.5A          | <70          | 11.5kg      | IPX5                  |
| Ultra 420 VS 1.5HP | 16.5m/160kPa      | 420 l/min        | 1300W      | 8.5A          | <70          | 13kg        | IPX5                  |