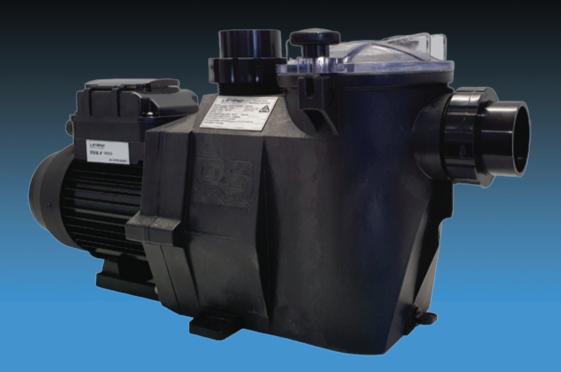

## Ultra VS Series

High Performance Variable Speed Pump Range

Control Panel replicated to show screen detail

#### ENERGY SAVING, HIGH-PERFORMANCE, REMARKABLY QUIET.

The new Ultra VS series pumps, harnesses the latest technology, delivering the ultimate in energy efficiency whilst remaining remarkably quiet.

#### Effcient, variable speed technology with remarkably quiet operation.

The Legend Ultra Series Variable Speed Pumps are designed in America and specifically engineered for the demanding requirements of today's in-ground swimming pool/spa that are equipped with large capacity filters, heaters, and pool cleaning equipment.

The variable speed, totally enclosed permanent magnet motor, combined with its advanced hydraulic design, optimises the three essential pump elements to deliver superior flow, whilst remaining energy effcient with a housing design that makes it as quiet as it is dependable.