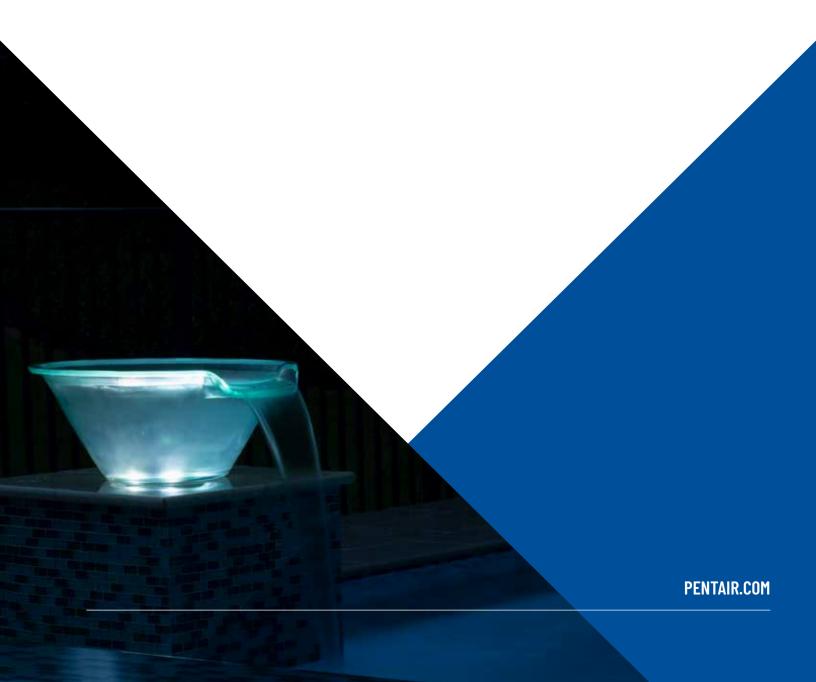

## **MAGICBOWL**®

WATER EFFECTS

New! Tempered glass brilliance!

## MAKE A STUNNING ARCHITECTURAL STATEMENT.

A beautiful addition to your new or renovated pool. Bring magic to your backyard oasis.

Your pool is a reflection of your unique style. Now, you can add your personal touch with the dramatic sights and soothing sounds of MagicBowl® Water Effects with FireFX® LED Lights.

Spectacular light and water effects create nighttime drama.