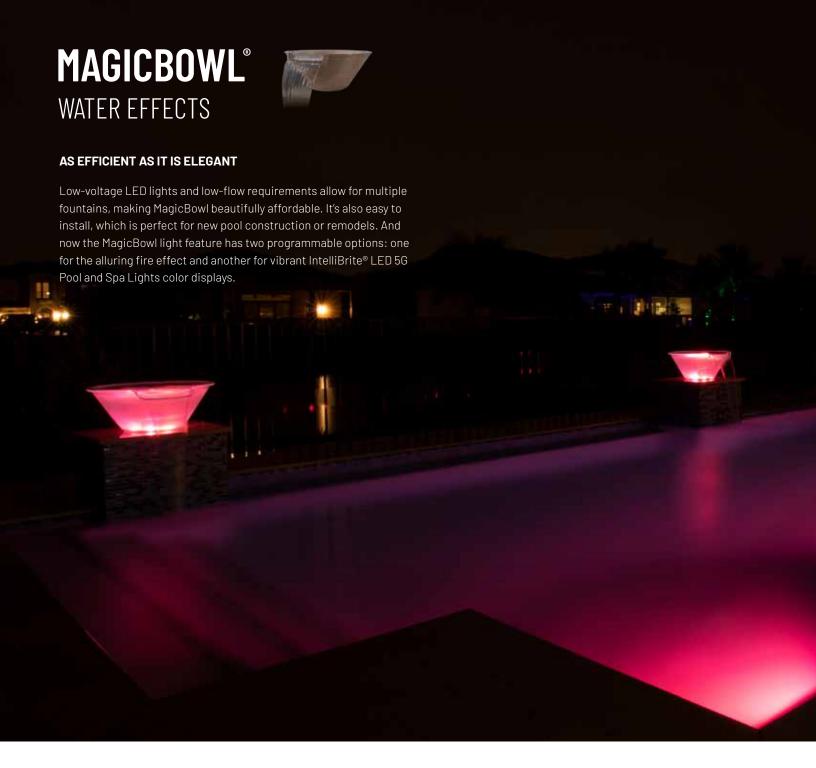

## **MAGICBOWL**®

WATER EFFECTS

New! Tempered glass brilliance!

## MAKE A STUNNING ARCHITECTURAL STATEMENT.

A beautiful addition to your new or renovated pool. Bring magic to your backyard oasis.

Your pool is a reflection of your unique style. Now, you can add your personal touch with the dramatic sights and soothing sounds of MagicBowl® Water Effects with FireFX® LED Lights.

Spectacular light and water effects create nighttime drama.