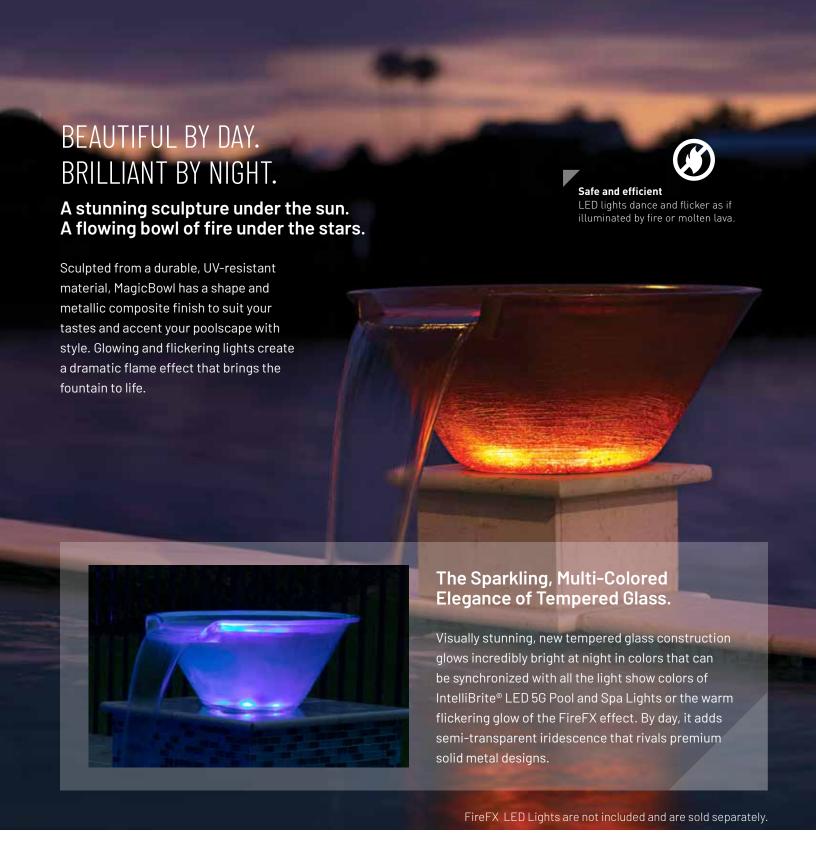

## MAKE A STUNNING ARCHITECTURAL STATEMENT.

A beautiful addition to your new or renovated pool. Bring magic to your backyard oasis.

Your pool is a reflection of your unique style. Now, you can add your personal touch with the dramatic sights and soothing sounds of MagicBowl® Water Effects with FireFX® LED Lights.

Spectacular light and water effects create nighttime drama.

## NEW

Tempered Glass

Brass

Bronze

Copper

Gray

Natural

Pewter