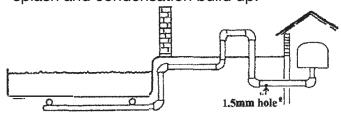

2. Most Important! Install, at least 600mm above working water level, when blower is mounted below water level, an air loop of at least 600mm above water level should be installed.

3. Install, at least 300mm above ground level when placed outside in weather to reduce water splash from entering blower when operational.

4. Install blower away from splash area of spa tub or pool.

- 5. Install as much (air supply pipe) above water level as possible.
- 6. Do not create air locks in (air supply pipe). This will greatly restrict performance and damage may result. Remember, condensation will not totally clear in pipe work below water level (see 7).
- 7. A 1.5mm hole should be placed at the lowest point between blower and loop to clear splash and condensation build up.