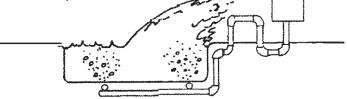

4. Install blower away from splash area of spa tub or pool.

- 5. Install as much (air supply pipe) above water level as possible.
- 6. Do not create air locks in (air supply pipe). This will greatly restrict performance and damage may result. Remember, condensation will not totally clear in pipe work below water level (see 7).
- 7. A 1.5mm hole should be placed at the lowest point between blower and loop to clear splash and condensation build up.