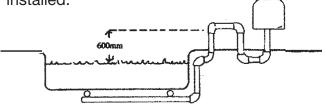

2. Most Important! Install, at least 600mm above working water level, when blower is mounted below water level, an air loop of at least 600mm above water level should be installed.

3. Install, at least 300mm above ground level when placed outside in weather to reduce water splash from entering blower when operational.