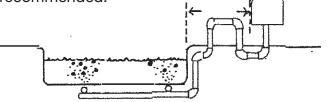

2. Most Important! Install, at least 600mm above working water level, when blower is mounted below water level, an air loop of at least 600mm above water level should be installed.

3. Install, at least 300mm above ground level when placed outside in weather to reduce water splash from entering blower when operational.

4. Install blower away from splash area of spa tub or pool.

- 5. Install as much (air supply pipe) above water level as possible.
- 6. Do not create air locks in (air supply pipe). This will greatly restrict performance and damage may result. Remember, condensation will not totally clear in pipe work below water level (see 7).
- 7. A 1.5mm hole should be placed at the lowest point between blower and loop to clear splash and condensation build up.