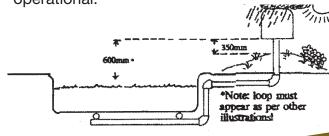

2. Most Important! Install, at least 600mm above working water level, when blower is mounted below water level, an air loop of at least 600mm above water level should be installed.

3. Install, at least 300mm above ground level when placed outside in weather to reduce water splash from entering blower when operational.

4. Install blower away from splash area of spa tub or pool.

- 5. Install as much (air supply pipe) above water level as possible.
- 6. Do not create air locks in (air supply pipe). This will greatly restrict performance and damage may result. Remember, condensation will not totally clear in pipe work below water level (see 7).
- 7. A 1.5mm hole should be placed at the lowest point between blower and loop to clear splash and condensation build up.