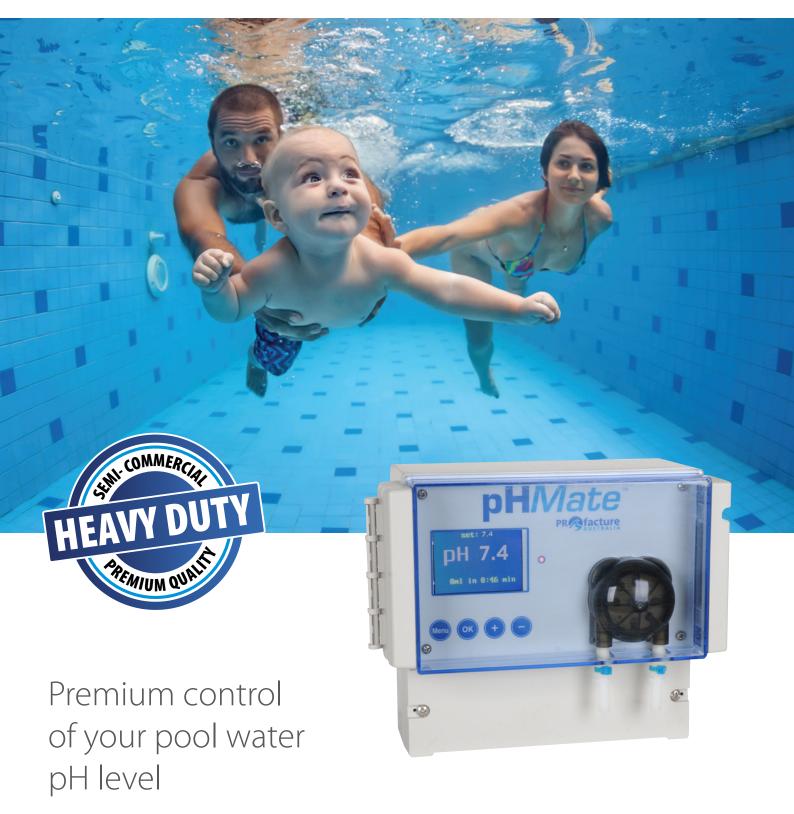

### Premium control of your pool water pH level

NEAR

pH Mate pH controllers constantly monitor your swimming pool water regardless of bather load and pool usage. Whether you have a small courtyard swimming pool or large backyard oasis, pH Mate will continually monitor your swimming pool water dosing the required amount of acid to achieve your desired pH level. pH Mate will operate completely independently of any other equipment installed on your swimming pool utilising smart electronics with inbuilt overdose protection for your complete peace of mind. Handy Buffer Sleep Mode and Flow Switch Activation is also supplied standard to ensure your pH Mate will operate only when your filtration equipment is on.

#### **Features**

- Constant pool water pH level monitoring
- Precise electronic control with actual dosing display
- Buffer Sleep Mode
- Flow Switch Activation
- Multicolour state of the art screen
- Digital display of pool water pH level
- Built in multi function timer with battery back up
- Premium quality peristaltic pump for acid dosing
- Independent control of pool water pH level
- Premium grade UV stabilised rust and weatherproof cabinet
- Simple to install and operate
- State of the art premium quality laboratory tested sensor probe with pH sensing
- Built in safety and overdose prevention system