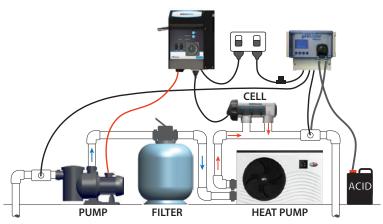

system

#### **Technical Specifications**

| <b>Display Range</b>    | 0.00-9.9        |
|-------------------------|-----------------|
| Set Point Range         | 6.8-8.4         |
| Control Output          | 12-24V DC, 0.5A |
| Peristaltic Pump Output | 0.006 - 3.6 lph |

#### pHMate Models Available:

pH Mate pH Control and Monitoring

**DoseMate** Manual Dosing of chemical as required. No probe sensing or water sampling. Multiple programmable settings including seven day calendar to dose the exact amount of chemical required per application.

Your pH Mate is supplied with Injection Fitting, Probe Housing, Flow Switch, Feed line, Drum filter and weight. Specifications subject to change without notice.

Commercial models available upon request **AUTHORISED DEALER:** 

#### Installation





#### Profacture Pty Ltd

WEB: profacture.com.au

10 Kembla Way, Willetton WA 6155 PH: +61 8 9354 3588

EMAIL: sales@profacture.com.au