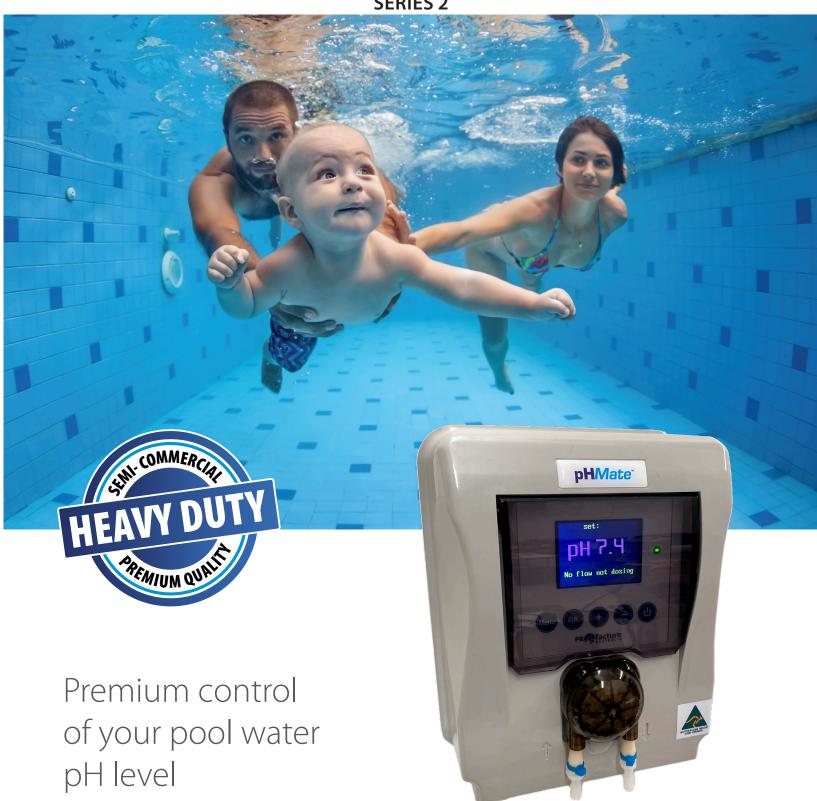

### Premium control of your pool water pH level

pH Mate pH controllers constantly monitor your swimming pool water regardless of bather load and pool usage. Whether you have a small courtyard swimming pool or large backyard oasis, pH Mate will continually monitor your swimming pool water dosing the required amount of acid to achieve your desired pH level. pH Mate will operate completely independently of any other equipment installed on your swimming pool utilising smart electronics with inbuilt overdose protection for your complete peace of mind. Handy Buffer Sleep Mode and Flow Switch Activation is also supplied standard to ensure your pH Mate will operate only when your filtration equipment is on.