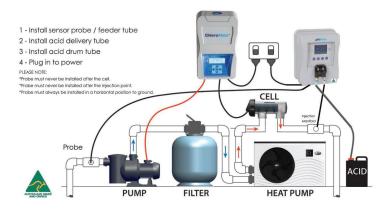

#### Installation

Your pH Mate is supplied with Injection Fitting, Probe Housing, Flow Switch, Feed line, Drum filter and weight. Specifications subject to change without notice.

Commercial models available upon request **AUTHORISED DEALER:** 