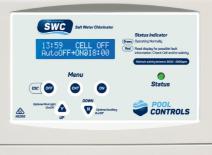

### Introducing the new Pool Controls SWC range of salt water chlorinators.

Packed with all the features of our SG series chlorinators, the SWC range utilises a new electrolytic cell design and comes in a variety of new output sizes – 25g/hr, 35g/hr, 45g/hr and 60g/hr. All sizes are available with optional pH upgrade systems.