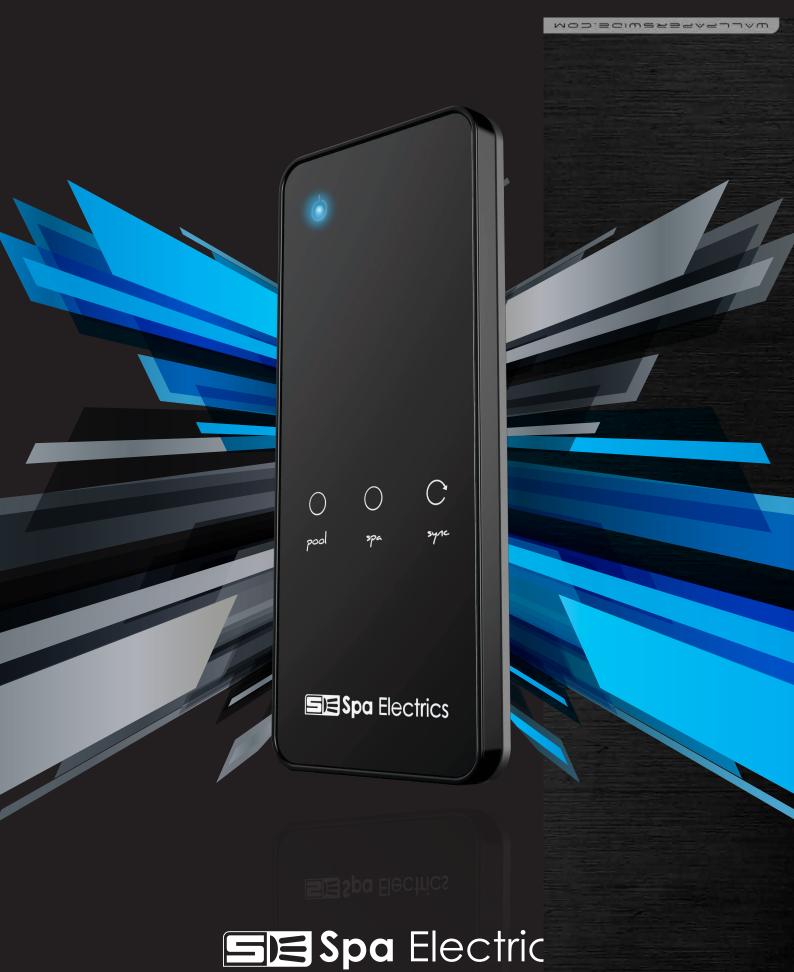

#### Premium handset design

Capacitive touch screen remote constructed from premium materials and scratch resistant acrylic screen.

# Long Range RF

Never lose signal again. With Spa Electrics long range RF you can control your lighting system from up to 50 meters away.

### Plug & Play installation

Simply plug your Spa Electrics transformer into the base of the **RM2** and take instant control of your lighting system.