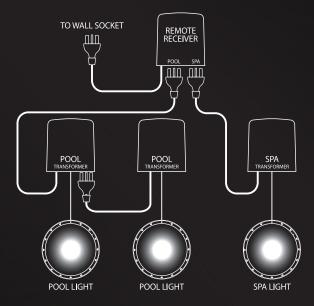

### Plug & Play installation

Simply plug your Spa Electrics transformer into the base of the **RM2** and take instant control of your lighting system.

## Suitable for new & existing pools

Using Spa Electrics patented technologies, this system can be installed on existing pools without the need to replace the pool light cable or transformer.