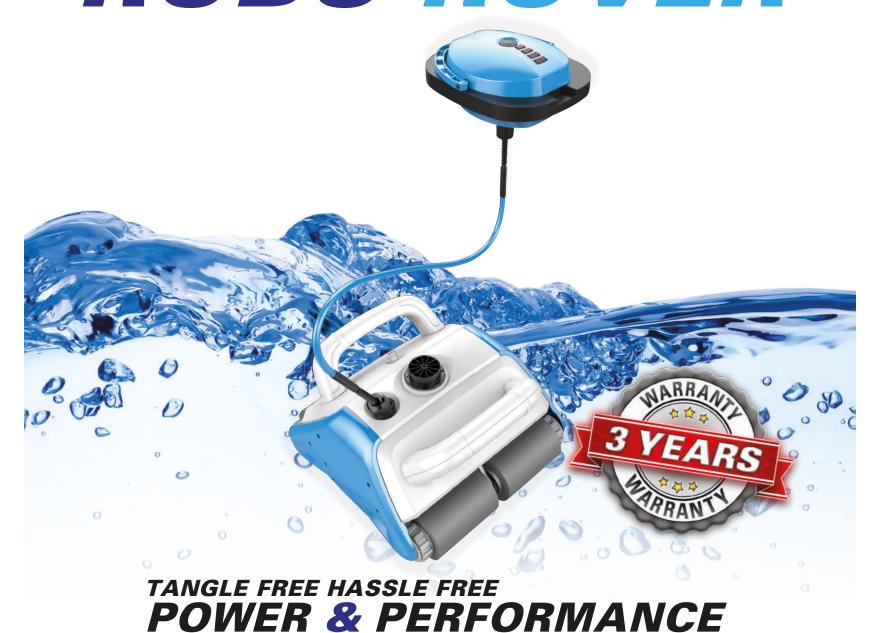

WATERLINE CLEANING

WALL & STEP
CLIMBING ABILITY

QUICK CLEANING OPTION
(FLOOR ONLY)

OPTION TWIN DRIVE MOTORS

| Cycle Time      | 0.5 / 1 / 2 Hours                                                                               |
|-----------------|-------------------------------------------------------------------------------------------------|
| Cable           | 2.5m Floating Cable                                                                             |
| Filtration      | 3 Filter Grades Available                                                                       |
| Brushes         | 4 x Sponge Brush Wheels                                                                         |
| Remote Control  | On/Off, All Directions, Climb/No Climb, Time Cycle                                              |
| Filtration Rate | 302 Litres / minute                                                                             |
| Voltage         | 29v                                                                                             |
| Rated Power     | 200 watts                                                                                       |
| Warranty        | - 2 Year Limited Warranty on Non-wearing<br>Components<br>- 3 Year Limited Warranty - Motor Box |
| Dry Weight      | 12.5kg                                                                                          |

## ROBO-ROVER INCLUDES

- Full function **REMOTE CONTROL** for spot-cleaning
- Sturdy CADDY for easy transport & storage
- Rechargeable Battery
- Climbs WALLS and STAIRS
- 'Floor only' quick clean option
- 0.5 / 1 / 2 hour cycle times
- 3 filter grades SUPER SUCTION option