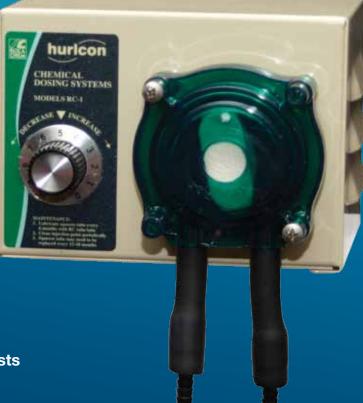

# RolaChem Chemical Dosing - RC1

- ✓ Save up to 30% on chemical costs
- ✓ Reduce pool maintenance time
- ✓ Adjusts liquid sanitiser amounts automatically
- ✓ One year warranty

### To keep your pool algae and bacteria free doesn't have to be a daily task.

By using the RolaChem RC1 Chemical Dosing System, accurate amounts of chlorine (any liquid sanitiser) or liquid pH adjuster can be selected and adjusted to automatically dose your pool or spa as required to maintain clean, healthy and balanced water.

The gradual dosing of sanitiser and pH adjuster significantly reduces your chemical usage and saves you as much as 30% of your chemical costs by minimising fluctuating levels of chemicals. The RC1 removes the daily need of adding chemicals and much of the guess work in pool or spa ownership. Slow and constant addition of your chemicals creates a healthy pool or spa, reduces time and saves you money in maintaining your pool.

Simple and easy to install the RC-1 is available with various metered pump sizes to handle small spa pools up to commercial or resort sized swimming pools.

The RC-1 is covered by a one year warranty against defects and faulty manufacturing. Refer to the product instructions at astralpool.com.au for full warranty details.