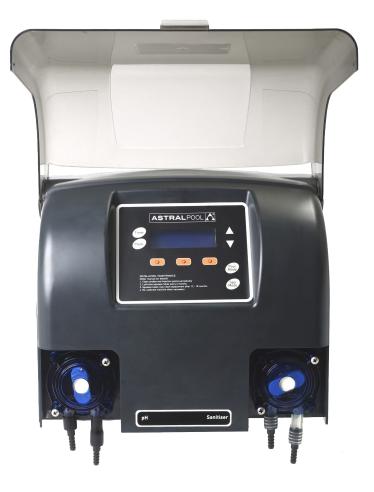

## RolaChem RC9 Automatic Control System

- Controls sanitiser and pH levels
  Lower sanitiser consumption
- Reduces red eyes and skin irritations
- Maintains healthy and safe swimming environment
- Reduces time & maintenance

## **RC9** Automatic Control System

The RC9 provides the function of advanced measure and control of your sanitiser and pH levels. pH is a measure of the balance of acids and alkaline. Perfect pH means active sanitiser, and active sanitiser means lower usage of the sanitiser, saving you money. By constantly measuring and dosing pH adjuster to maintain the correct set point, the RC9 controller ensures the sanitiser in your water is at its most effective thereby reducing sanitiser demand and usage.

The sanitiser and pH sensors with inbuilt amplifiers detect tiny signals in the pool water representing the effective sanitiser level. These signals are transferred to the controller which interprets the readings. The sophisticated software then activates small chemical pumps to accurately dose the correct pH adjuster which results in perfectly balanced pool and spa water. The RolaChem dosing pumps are proportionally controlled - the more pH or sanitiser adjuster required, the longer they operate. The less required, the shorter they operate so that levels are intelligently controlled.

The RC9 can be programmed to operate your filter pump. A spa function automatically changes the dosing rate when isolating your spa pool from the swimming pool. And of course, the RC9 virtually eliminates manual dosing of sanitiser and pH adjusters in your pool or spa.