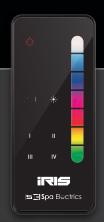

The PHOTON series is a surface mounted light that offers you more for less!

Utilising the same LED technology as the QUANTUM & ATOM range, the **PHOTON** provides intense illumination and brilliant colour shows while reducing the installation costs usually associated with niche lighting.

Like all Spa Electrics LED products, the PHOTON series utilises an external heat sink for maximum LED performance and is available in a choice of single and Multi-Colour formats.

The PHOTON Series is designed and manufactured in Australia and backed by Spa Electrics' industry leading customer care network. For more information on the PHOTON Series and our other products, please visit: www.spaelectrics.com.au









**iris** compatible



POOL CONTROLLER COMPATIBLE

## **Product Specifications**

| Parameter           | Specification                                      |
|---------------------|----------------------------------------------------|
| VOLTAGE:            | 10.5~13v AC                                        |
| WATTAGE:            | 12w                                                |
| DIMMING:            | ONLY AVAIL. ON MULTI PLUS<br>WITH IRIS CONTROLLER. |
| INGRESS PROTECTION: | IPX8                                               |
| SUITABLE FOR:       | CONCRETE, VINYL & FIBREGLAS                        |

## **Product Options**

| LED Colour | LED Array | Wavelength | Lumens | Colour Range |
|------------|-----------|------------|--------|--------------|
| MULTI-PLUS | RGB+W