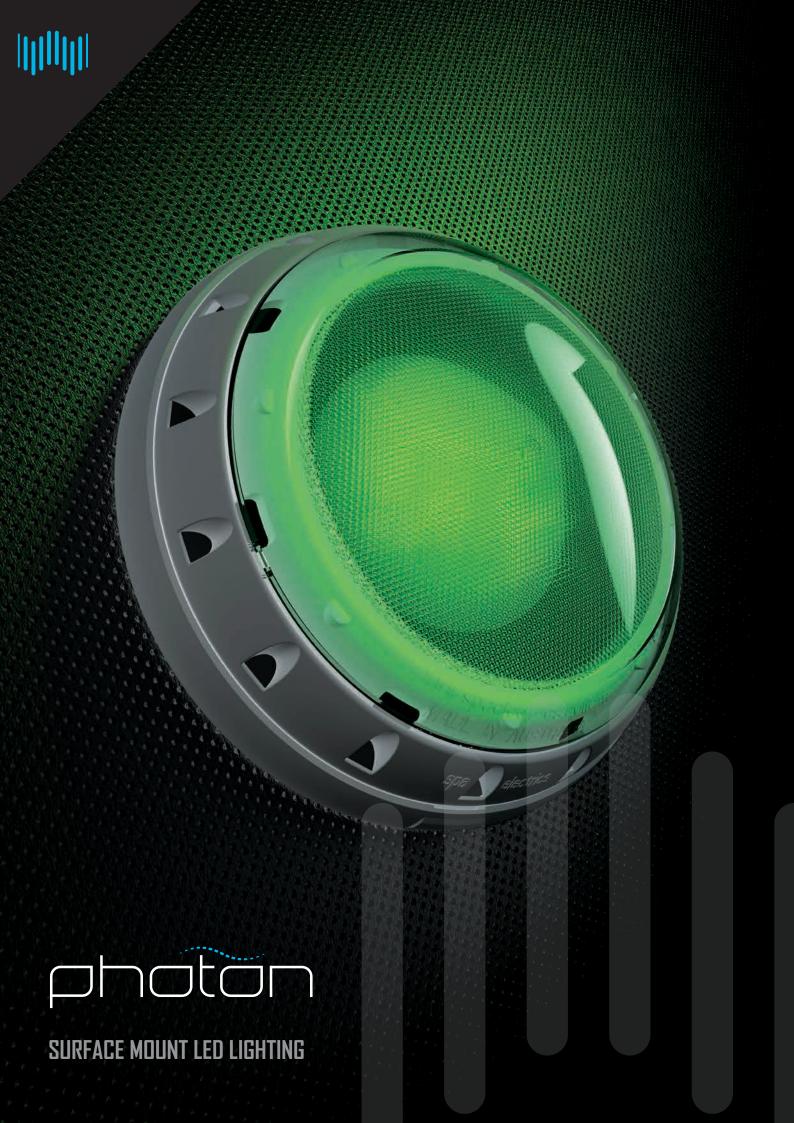

The PHOTON series is a surface mounted light that offers you more for less!

Utilising the same LED technology as the QUANTUM & ATOM range, the **PHOTON** provides intense illumination and brilliant colour shows while reducing the installation costs usually associated with niche lighting.

Like all Spa Electrics LED products, the PHOTON series utilises an external heat sink for maximum LED performance and is available in a choice of single and Multi-Colour formats.

The PHOTON Series is designed and manufactured in Australia and backed by Spa Electrics' industry leading customer care network. For more information on the PHOTON Series and our other products, please visit: www.spaelectrics.com.au