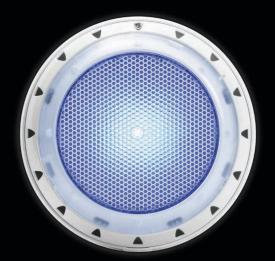

## **Product Options**

| LED Colour | LED Array | Wavelength | Lumens | Colour Range |
|------------|-----------|------------|--------|--------------|
| MULTI-PLUS | RGB+W     | VARIES     | 850lm  |              |
| MULTI      | RGB       | VARIES     | 650lm  |              |
| BLUE       | Blue      | 460nm      | 180lm  |              |
| WHITE      | White     | 4000k      | 850lm  | •            |