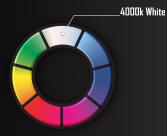

## **Product Options**

| LED Colour | LED Array | Wavelength | Lumens | Colour Range |
|------------|-----------|------------|--------|--------------|
| MULTI-PLUS | RGB+W     | VARIES     | 850lm  |              |
| MULTI      | RGB       | VARIES     | 650lm  |              |
| BLUE       | Blue      | 460nm      | 180lm  |              |
| WHITE      | White     | 4000k      | 850lm  | •            |