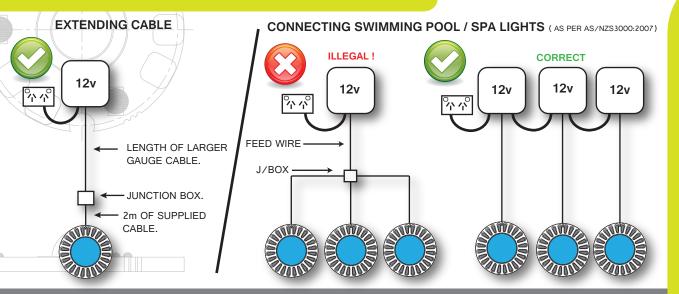

5mm<sup>2</sup> 76 -100M = 4.0mm<sup>2</sup>

### EM SERIES (CLE)

- SUPPLIED CABLE LENGTH: 20 METERS
- O.5mm²
- ── MINIMUM CABLE LENGTH: 12 METERS ( 3M with EM-1 fitted )
- --- MAXIMUM CABLE LENGTH

  50 METERS @ 0.75mm²

  (\*SUPPLIED BY SPA FLECTRICS )
- EXTENDING CABLE

51 - 90M = 1.5mm<sup>2</sup>

### PLEASE NOTE:

- \* REDUCING CABLE LENGTH BELOW 10M ON HALOGEN LIGHTING MAY RESULT IN REDUCED GLOBE LIFE.
- \* SPA ELECTRICS DOES NOT SUPPLY 6mm² OR 10mm² CABLES. DUE TO THE COSTS INVOLVED, IT MAY BE MORE COST EFFECTIVE TO PURCHASE CERAMIC LIGHT ENGINE LIGHTING.
- \* EM SERIES REDUCING CABLE LENGTH BELOW 12M WILL CAUSE THE LIGHT TO DISPLAY HIGH CURRENT FAULT CODE. (FLASH 3 TIMES)
  PLEASE-KEEP EM SERIES CABLE LENGTH ABOVE 12M OR INSTALL EM-1 RESISTOR BOX.

## **BASIC WIRING PRACTICES**



# SPA ELECTRICS

**PHONE** +61 (0)3 9793 2299

**FAX** +61 (0)3 9799 9300

**EMAIL** info@spaelectrics.com.au

**MAIL** PO Box 4410

Dandenong South, VIC 3164





REV 20120216