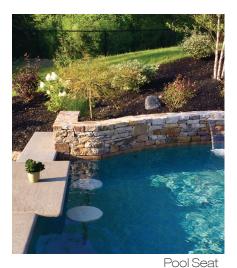

# in-pool furniture

Destination Lounger and 41 cm table shown above in Starry

## TABLES & SEATING

Make the most of a sun shelf with tables and seating that allows you to cool off without splashing around. Bring your book, favorite beverage and a snack to spend hours relaxing in your personal destination space.

#### FEATURES:

- 41 cm & 76 cm Round Tables and 41 cm Round Seats
- 76cm Round Table with optional cup holders
- Tables with integrated umbrella support feature
- Suits 48mm anchors
- Easily removable without tools
- Perfect for concrete and vinyl pools
- Salt pool friendly
- Made in the USA