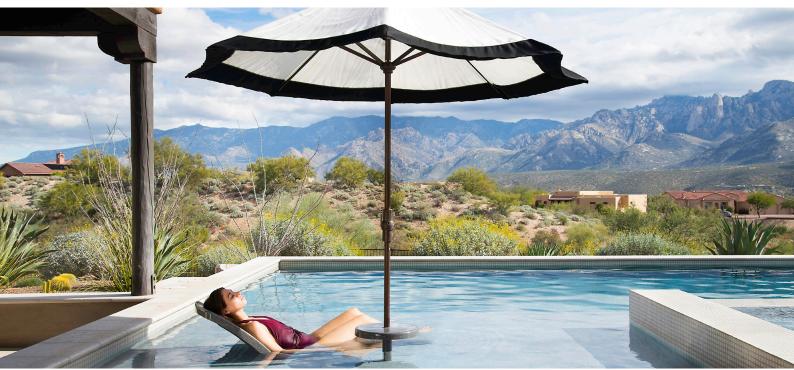

## in-pool furniture

Shown above in Seashell

## POOL LOUNGER<sup>TM</sup>

The Destination Lounger<sup>™</sup> lets you relax and enjoy the pool without a splash. Elegant design and sturdy construction combine to give pool owners the opportunity to upgrade their sun shelf space with ease. Made using an advanced RTM manufacturing process, Destination Loungers are lightweight yet strong. The innovative design allows pool owners to easily fill the base section with water but, more importantly, it's easy to remove the water allowing the lounger to be moved when not in use.