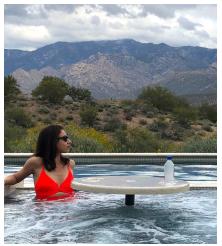

## TABLES & SEATING

Make the most of a sun shelf with tables and seating that allows you to cool off without splashing around. Bring your book, favorite beverage and a snack to spend hours relaxing in your personal destination space.

#### FEATURES:

- 41 cm & 76 cm Round Tables and 41 cm Round Seats
- 76cm Round Table with optional cup holders
- Tables with integrated umbrella support feature
- Suits 48mm anchors
- Easily removable without tools
- Perfect for concrete and vinyl pools
- Salt pool friendly
- Made in the USA