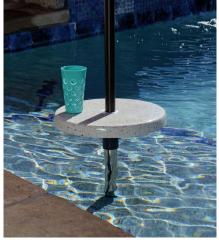

Sun Shelf Table

Pool or Spa Table

## TABLES & SEATING

Make the most of a sun shelf with tables and seating that allows you to cool off without splashing around. Bring your book, favorite beverage and a snack to spend hours relaxing in your personal destination space.

#### FEATURES:

- 41 cm & 76 cm Round Tables and 41 cm Round Seats
- 76cm Round Table with optional cup holders
- Tables with integrated umbrella support feature
- Suits 48mm anchors
- Easily removable without tools
- Perfect for concrete and vinyl pools
- Salt pool friendly
- Made in the USA