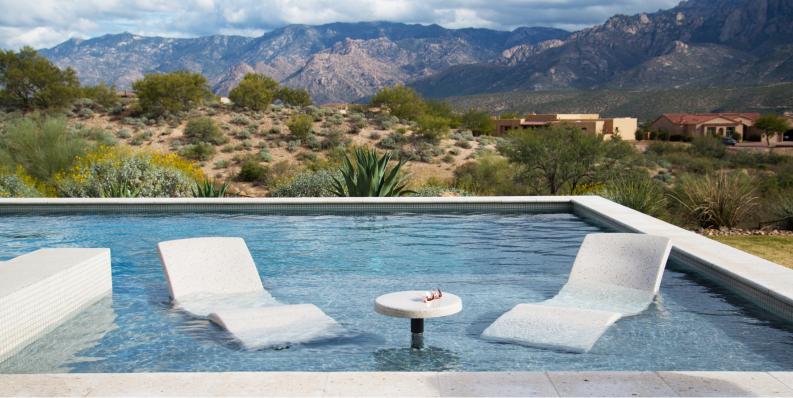

# in-pool furniture

Destination Lounger and 41 cm table shown above in Starry

## BRING YOUR VACATION HOME™

Inspired by the world's most luxurious resorts, S.R.Smith's new line of professional grade in-pool furniture sets a new standard for style and elegance. The Destination Series features table and seating options designed to create spaces for conversation and relaxation. Made in the USA using advanced manufacturing technology, Destination Series products are lightweight and super strong.

## POOL LOUNGER<sup>TM</sup>

The Destination Lounger<sup>™</sup> lets you relax and enjoy the pool without a splash. Elegant design and sturdy construction combine to give pool owners the opportunity to upgrade their sun shelf space with ease. Made using an advanced RTM manufacturing process, Destination Loungers are lightweight yet strong. The innovative design allows pool owners to easily fill the base section with water but, more importantly, it's easy to remove the water allowing the lounger to be moved when not in use.