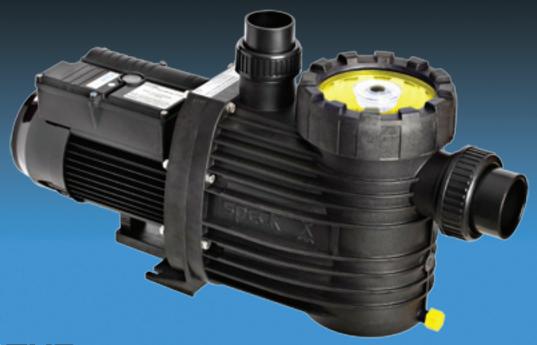

### **Super 90 Series**

The Legend Super 90 Series is the ideal choice for all domestic pool and spa applications including heating, salt chlorination and automatic pool cleaning.

#### Features:

- A high resistance to corrosion and salt water
- Maximum effectiveness at low power input
- Robust construction, highest quality material
- The ultimate in reliability
- No contact between motor and pump shaft with pool or spa water
- Highest quality mechanical seal
- Fan cooled suitable for high ambient temperatures
- Closed impeller
- Stainless steel motor shaft
- Easy to remove clear straner lid
- Every pump is factory wet tested for quality control