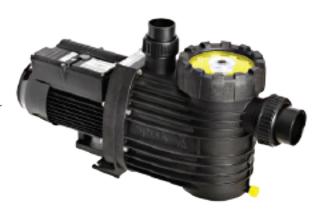

### **Super 90 Series**

The Legend Super 90 Series is the ideal choice for all domestic pool and spa applications including heating, salt chlorination and automatic pool cleaning.

#### Features:

- A high resistance to corrosion and salt water
- Maximum effectiveness at low power input
- Robust construction, highest quality material
- The ultimate in reliability
- No contact between motor and pump shaft with pool or spa water
- Highest quality mechanical seal
- Fan cooled suitable for high ambient temperatures
- Closed impeller
- Stainless steel motor shaft
- Easy to remove clear straner lid
- Every pump is factory wet tested for quality control

#### **LEGEND LED Lid Light**

See what's happening in your pool

- LED Brilliance
- Replaceable battery
- Larger basket collects more debris

|                        | 90/230 | 90/350 | 90/400 | 90/500 |
|------------------------|--------|--------|--------|--------|
| Head Max/Min - m       | 12/4   | 13/4   | 15/4   | 18/4   |
| Inlet Connection - mm  | 50     | 50     | 50     | 50     |
| Outlet Connection - mm | 40     | 40     | 40     | 40     |
| Motor Speed - RPM      | 2850   | 2850   | 2850   | 2850   |
| Power Input - V        | 240    | 240    | 240    | 240    |
| Power Output - Kw      | 650    | 750    | 930    | 1100   |
| AMPS                   | 4.2    | 4.7    | 6.0    | 6.6    |
| Weight - kg            | 11     | 13     | 15     | 19     |