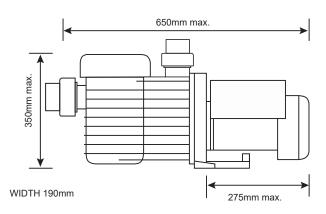

#### **LEGEND LED Lid Light**

See what's happening in your pool

- LED Brilliance
- Replaceable battery
- Larger basket collects more debris

|                        | 90/230 | 90/350 | 90/400 | 90/500 |
|------------------------|--------|--------|--------|--------|
| Head Max/Min - m       | 12/4   | 13/4   | 15/4   | 18/4   |
| Inlet Connection - mm  | 50     | 50     | 50     | 50     |
| Outlet Connection - mm | 40     | 40     | 40     | 40     |
| Motor Speed - RPM      | 2850   | 2850   | 2850   | 2850   |
| Power Input - V        | 240    | 240    | 240    | 240    |
| Power Output - Kw      | 650    | 750    | 930    | 1100   |
| AMPS                   | 4.2    | 4.7    | 6.0    | 6.6    |
| Weight - kg            | 11     | 13     | 15     | 19     |