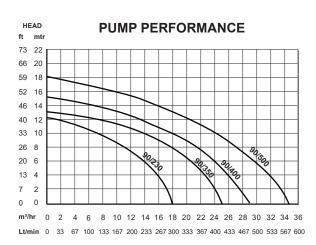

#### **LEGEND LED Lid Light**

See what's happening in your pool

- LED Brilliance
- Replaceable battery
- Larger basket collects more debris

|                        | 90/230 | 90/350 | 90/400 | 90/500 |
|------------------------|--------|--------|--------|--------|
| Head Max/Min - m       | 12/4   | 13/4   | 15/4   | 18/4   |
| Inlet Connection - mm  | 50     | 50     | 50     | 50     |
| Outlet Connection - mm | 40     | 40     | 40     | 40     |
| Motor Speed - RPM      | 2850   | 2850   | 2850   | 2850   |
| Power Input - V        | 240    | 240    | 240    | 240    |
| Power Output - Kw      | 650    | 750    | 930    | 1100   |
| AMPS                   | 4.2    | 4.7    | 6.0    | 6.6    |
| Weight - kg            | 11     | 13     | 15     | 19     |